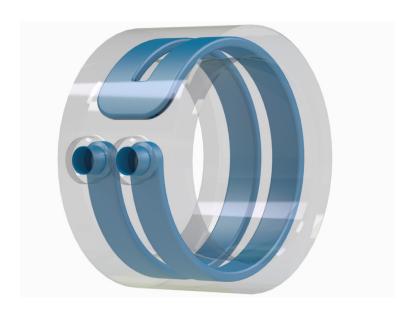

#### **DESCRIPTION**

Specially designed cooling rings of high thermal effectiveness are developed. The cooling ring fits the standard dimension shot sleeve and has a separate cooling circuit.

#### MAIN ADVANTAGES

- High thermal effectiveness for cooling of biscuit area
- No sleeve drilling is required and coolant leakage is prevented