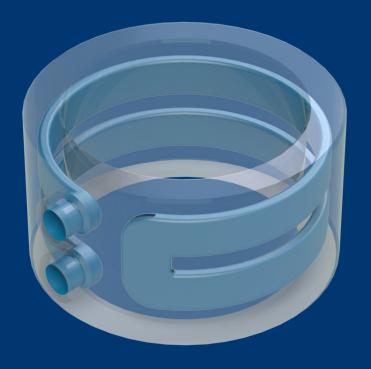

#### **DESCRIPTION**

Specially designed cooling rings of high thermal effectiveness are developed. The cooling ring fits the standard dimension shot sleeve and has a separate cooling circuit.

#### MAIN ADVANTAGES

- High thermal effectiveness for cooling of biscuit area
- No sleeve drilling is required and coolant leakage is prevented