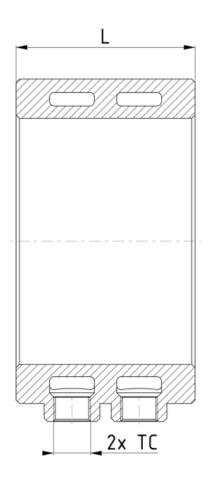

#### **GENERAL DIMENSIONS**

Selection of dimension d is available between 80 and 160mm, to fit desired sleeve. Dimension D and L are selected for appropriate fit of cooling ring. Connectors can be selected among the below stated types.

|    | Min                                                                                                                                                                                                                                   | Max  | Tolerance |
|----|---------------------------------------------------------------------------------------------------------------------------------------------------------------------------------------------------------------------------------------|------|-----------|
| d  | 80                                                                                                                                                                                                                                    | 250  | 135       |
| D  | d+30                                                                                                                                                                                                                                  | d+60 | 135       |
| L  | 40                                                                                                                                                                                                                                    | 200  | 135       |
| тс | R <sup>1</sup> / <sub>4</sub> , R <sup>3</sup> / <sub>8</sub> , R <sup>1</sup> / <sub>2</sub> , <sup>1</sup> / <sub>4</sub> NPT,<br><sup>3</sup> / <sub>8</sub> NPT, <sup>5</sup> / <sub>8</sub> NPT, <sup>1</sup> / <sub>2</sub> NPT |      | /         |

Diameter d refers to sleeve outer diameter All dimensions are in mm

HTS Technology Group data sheet