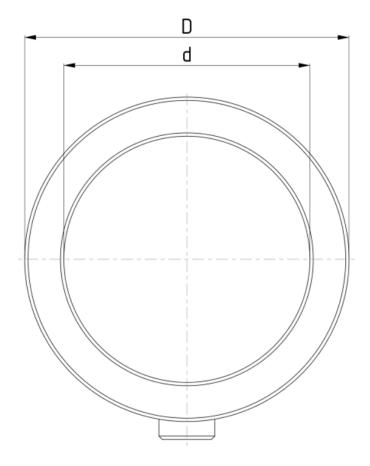

#### **GENERAL DIMENSIONS**

Selection of dimension d is available between 80 and 160mm, to fit desired sleeve. Dimension D and L are selected for appropriate fit of cooling ring. Connectors can be selected among the below stated types.

|    | Min                                                                                                                                                                                                                                   | Max  | Tolerance |
|----|---------------------------------------------------------------------------------------------------------------------------------------------------------------------------------------------------------------------------------------|------|-----------|
| d  | 80                                                                                                                                                                                                                                    | 250  | 135       |
| D  | d+30                                                                                                                                                                                                                                  | d+60 | 135       |
| L  | 40                                                                                                                                                                                                                                    | 200  | 135       |
| тс | R <sup>1</sup> / <sub>4</sub> , R <sup>3</sup> / <sub>8</sub> , R <sup>1</sup> / <sub>2</sub> , <sup>1</sup> / <sub>4</sub> NPT,<br><sup>3</sup> / <sub>8</sub> NPT, <sup>5</sup> / <sub>8</sub> NPT, <sup>1</sup> / <sub>2</sub> NPT |      | /         |

Diameter d refers to sleeve outer diameter All dimensions are in mm

HTS Technology Group data sheet