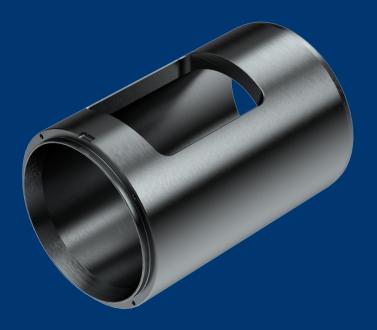

#### **DESCRIPTION**

The replaceable insert is utilized to protect the sleeve body in the pour zone and thus improve sleeve in-service lifetime. Replaceable insert is a standard dimension part that fits our shot sleeves. A sleeve in average lasts for up to three insert replacements.

#### **MAIN ADVANTAGES**

- Beneficial in cases where the sleeve pour zone is subjected to severe operating conditions
- In case of larger shot sleeves, it extends the sleeve in-service life and therefore it substantially reduces operating costs