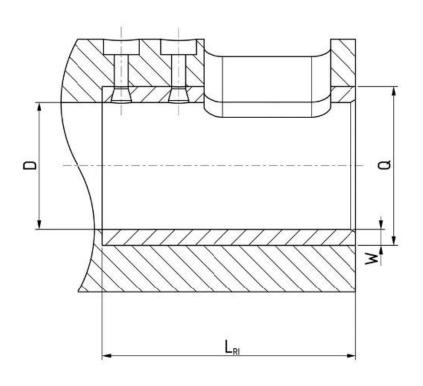

#### **GRAPH**

| D       | w    | Q    | L <sub>RI</sub> |
|---------|------|------|-----------------|
| 50-60   | 10   | D+20 | 150             |
| 60-70   | 10   | D+20 | 150             |
| 70-80   | 10   | D+20 | 150             |
| 80-90   | 12,5 | D+25 | 160             |
| 90-100  | 12,5 | D+25 | 160             |
| 100-110 | 15   | D+30 | 180             |
| 110-120 | 17,5 | D+35 | 210             |
| 120-130 | 17,5 | D+35 | 220             |
| 130-140 | 20   | D+40 | 220             |
| 140-150 | 20   | D+40 | 230             |
| 150-160 | 20   | D+40 | 230             |
| 160-170 | 25   | D+50 | 250             |
| 170-180 | 25   | D+50 | 250             |

All dimensions are in mm