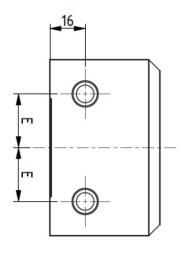

#### **GENERAL DIMENSIONS**

| Part ID       |            |            |            |             |
|---------------|------------|------------|------------|-------------|
|               | CVV-S-C7/9 | CVV-M-C7/9 | CVV-L-C7/9 | CVV-XL-C7/9 |
| A<br>+0/-0,06 | 135        | 155        | 175        | 185         |
| B<br>+0/-0,05 | 80         | 90         | 90         | 100         |
| C<br>+0,05/-0 | 50         |            |            |             |
| D<br>± 0,046  | 55         | 55         | 65         | 65          |
| E             | 24,5       |            |            |             |
| F             | 0,7/0,9    |            |            |             |

All dimensions are in mm

HTS Technology Group data sheet

iTherm® Chill Vent