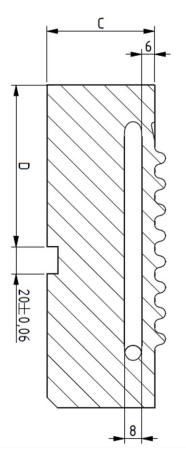

#### **GENERAL DIMENSIONS**

| Part ID       |            |            |            |             |
|---------------|------------|------------|------------|-------------|
|               | CVV-S-C7/9 | CVV-M-C7/9 | CVV-L-C7/9 | CVV-XL-C7/9 |
| A<br>+0/-0,06 | 135        | 155        | 175        | 185         |
| B<br>+0/-0,05 | 80         | 90         | 90         | 100         |
| C<br>+0,05/-0 | 50         |            |            |             |
| D<br>± 0,046  | 55         | 55         | 65         | 65          |
| E             | 24,5       |            |            |             |
| F             | 0,7/0,9    |            |            |             |

All dimensions are in mm

HTS Technology Group data sheet

iTherm® Chill Vent