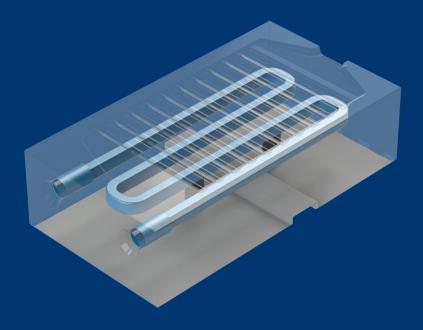

#### **DESCRIPTION**

iTherm® line of high performance Chill Vents in engineered for optimum venting. iTherm® Chill Vents have built in conformal-cooling circuit that assures immediate freeze of molten metal.

#### **MAIN ADVANTAGES**

- Designed for high heat transfer
- Two standard design types; vacuum and non-vacuum, in both cases is possible to choose between 0,7 and 0,9 mm clearance.