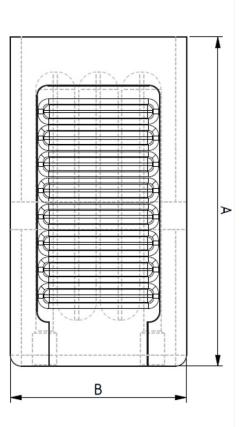

#### **GENERAL DIMENSIONS**

| Part ID       |            |            |            |             |
|---------------|------------|------------|------------|-------------|
|               | CVV-S-C7/9 | CVV-M-C7/9 | CVV-L-C7/9 | CVV-XL-C7/9 |
| A<br>+0/-0,06 | 135        | 155        | 175        | 185         |
| B<br>+0/-0,05 | 80         | 90         | 90         | 100         |
| C<br>+0,05/-0 | 50         |            |            |             |
| D<br>± 0,046  | 55         | 55         | 65         | 65          |
| E             | 24,5       |            |            |             |
| F             | 0,7/0,9    |            |            |             |

All dimensions are in mm

HTS Technology Group data sheet

iTherm® Chill Vent

### **TOP HALF**

iTherm® Chill Vent