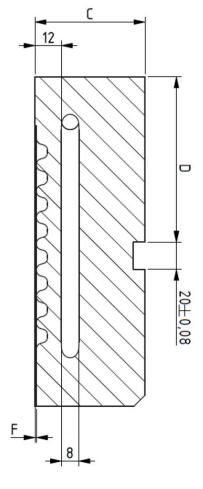

#### **GENERAL DIMENSIONS**

| Part ID       |            |            |            |             |
|---------------|------------|------------|------------|-------------|
|               | CVV-S-C7/9 | CVV-M-C7/9 | CVV-L-C7/9 | CVV-XL-C7/9 |
| A<br>+0/-0,06 | 135        | 155        | 175        | 185         |
| B<br>+0/-0,05 | 80         | 90         | 90         | 100         |
| C<br>+0,05/-0 | 50         |            |            |             |
| D<br>± 0,046  | 55         | 55         | 65         | 65          |
| E             | 24,5       |            |            |             |
| F             | 0,7/0,9    |            |            |             |

All dimensions are in mm

HTS Technology Group data sheet

iTherm® Chill Vent