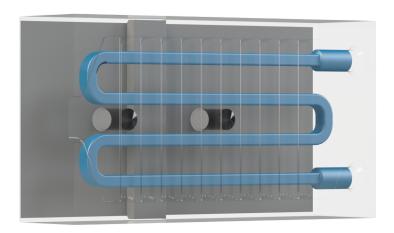

#### **DESCRIPTION**

iTherm® line of high performance Chill Vents in engineered for optimum venting. iTherm® Chill Vents have built in conformal-cooling circuit that assures immediate freeze of molten metal.

#### **MAIN ADVANTAGES**

- Designed for high heat transfer
- Two standard design types; vacuum and non-vacuum, in both cases is possible to choose between 0,7 and 0,9 mm clearance.