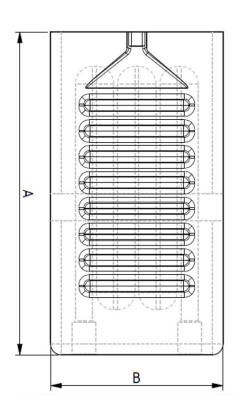

#### **GENERAL DIMENSIONS**

| Part ID       |            |            |            |             |
|---------------|------------|------------|------------|-------------|
|               | CVV-S-C7/9 | CVV-M-C7/9 | CVV-L-C7/9 | CVV-XL-C7/9 |
| A<br>+0/-0,06 | 135        | 155        | 175        | 185         |
| B<br>+0/-0,05 | 80         | 90         | 90         | 100         |
| C<br>+0,05/-0 | 50         |            |            |             |
| D<br>± 0,046  | 55         | 55         | 65         | 65          |
| E             | 24,5       |            |            |             |
| F             | 0,7/0,9    |            |            |             |

All dimensions are in mm

HTS Technology Group data sheet

iTherm® Chill Vent

## DATA SHEET Products & Services > Die Casting > iTherm® Chill Vent

iTherm® Chill Vent