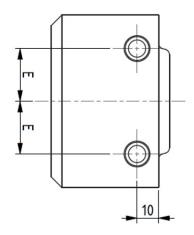

#### **GENERAL DIMENSIONS**

| Part ID       |            |            |            |             |
|---------------|------------|------------|------------|-------------|
|               | CVV-S-C7/9 | CVV-M-C7/9 | CVV-L-C7/9 | CVV-XL-C7/9 |
| A<br>+0/-0,06 | 135        | 155        | 175        | 185         |
| B<br>+0/-0,05 | 80         | 90         | 90         | 100         |
| C<br>+0,05/-0 | 50         |            |            |             |
| D<br>± 0,046  | 55         | 55         | 65         | 65          |
| E             | 24,5       |            |            |             |
| F             | 0,7/0,9    |            |            |             |

All dimensions are in mm

HTS Technology Group data sheet

iTherm® Chill Vent

### **BOTTOM HALF**